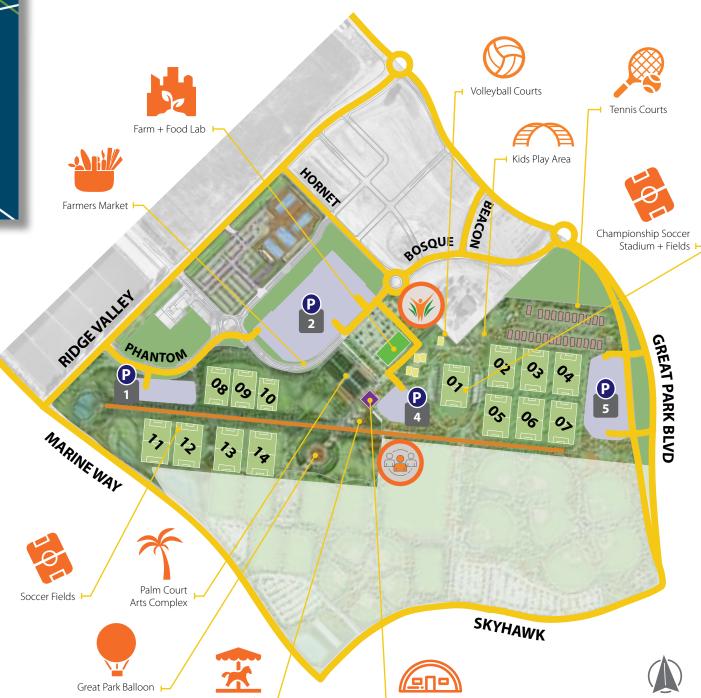

# **Orange County Great Park**

Entry points at Marine Way, Trabuco/Great Park Blvd. and Ridge Valley

Hangar 244

North

### Legend

**Open Access Roads** 

Parking Lots

**Visitors Center** 

**Operations Office** 

Timeline

### **Please Note:**

- The Great Park is growing! Please check ocgp.org/maps for the latest information.
- Some park roads may be re-routed temporarily during construction. Please follow posted signs within the park.

# **Parking Guide**

# North Lot 1 Ridge Valley > Phantom

Soccer Fields 08 thru 14 Timeline (Start)

**Reflecting Ponds** 

**Kaiser Path** 

### **North Lot 4**

**Great Park Blvd > Bosque** 

**Championship Soccer Stadium** 

**Great Park Balloon** 

Carousel

**Visitors Center** 

**Volleyball Courts** 

Heritage & Aviation Exhibition

## North Lot 2 Ridge Valley > Phantom or Hornet

Palm Court Arts Complex

**Great Park Gallery** 

**Artist Studios** 

Farmers Market (Sundays)

Farm + Food Lab

Operations Office

# North Lot 5 Great Park Blvd or Marine Way

**Tennis Courts** 

Soccer Fields 01 thru 07

Kids Play Area